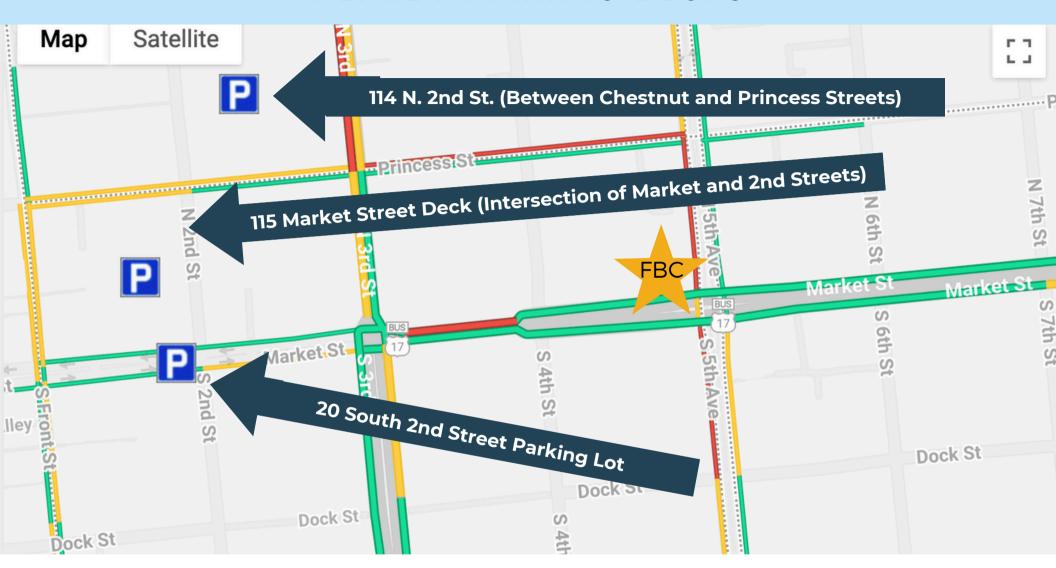

# **NEARBY PARKING DECKS**

# 114 N. 2nd St. (Between Chestnut and Princess Streets)

# 115 Market St. (intersection of Market and 2nd streets)

# 20 South 2nd Street (Between Market St. & Dock St. on 2nd St.)