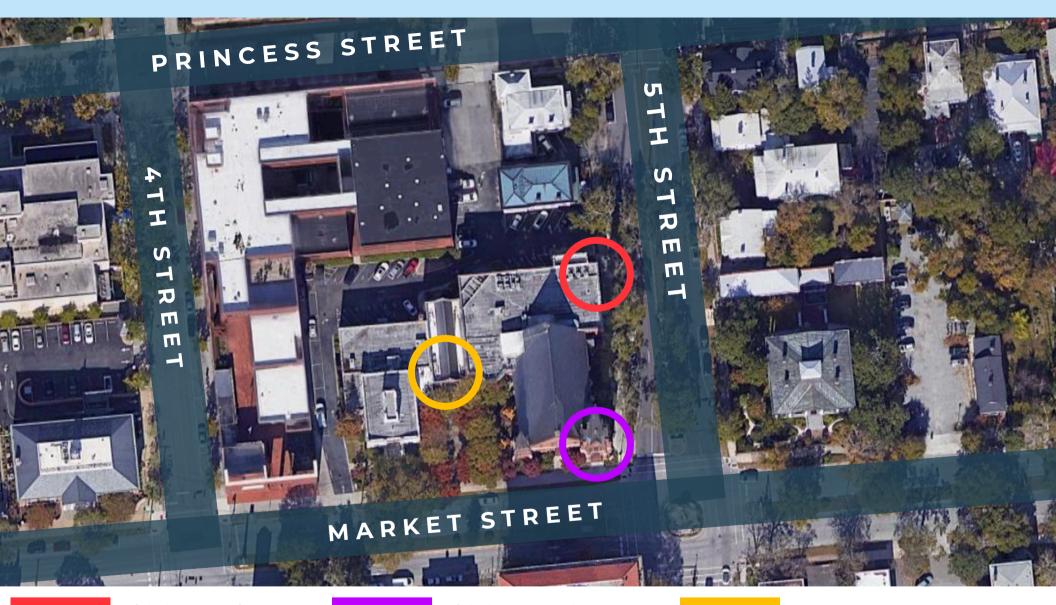

# FBC CHURCH ENTRANCES

This is our 5th Street entrance, marked by a clear glass door. While steps are present at this entrance, an elevator is also available. This is our main entrance on Market Street, featuring large wooden doors. Please note that this entrance has steps and is not wheelchair accessible.

In the event of rain- the concourse door will be open as well. It is located in the courtyard adjacent to the columbarium on Market Street.