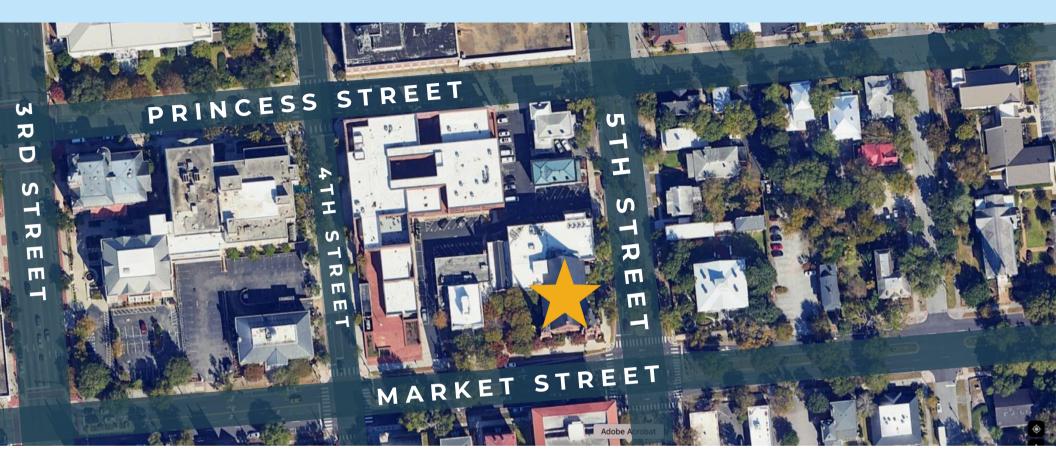

## STREET PARKING AROUND FBC

# STREET PARKING AROUND OUR BUILDING

- Parking is available along the streets and offices adjacent to the church building.
- There are handicapped spaces in our parking lot behind the church.
- Street parking is \$2.50 per hour / \$23.75 Daily Max and is enforced Monday Saturday, 9 a.m. to 6:30 p.m.
  - Street parking is free on Christmas Eve and Christmas Day